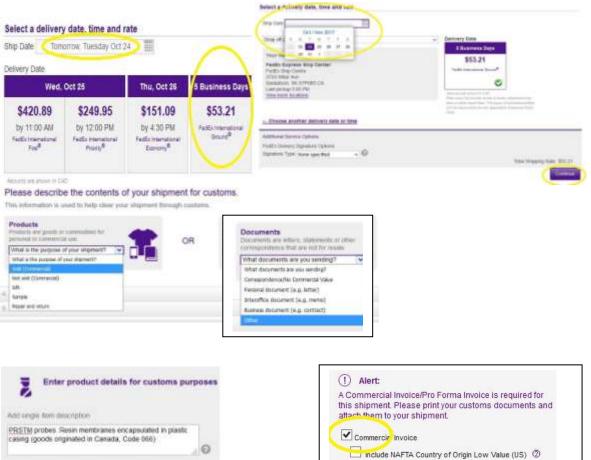

### **Detailed Instructions for FedEx**

1. The shipment can be filled out online using <u>https://www.fedex.com/lite/lite-</u> <u>ship.html?locale=en\_US&cntry\_code=US\_english&cmp=US-en-ship-lite#address</u>

Specify the shipping date and service type as shown below.

| the mar  | y of these same doma are you wonding?   |     |
|----------|-----------------------------------------|-----|
|          | pieces                                  | - 0 |
| OV DOC   | h does each item weigh?                 |     |
| 0.01     | NO.                                     | 0   |
| the is t | he customs value or price of each item? |     |
| 0.1      | Canadian Oolans                         | - 0 |
| White is | as the born mack/?                      |     |
| Canada   |                                         | 00  |