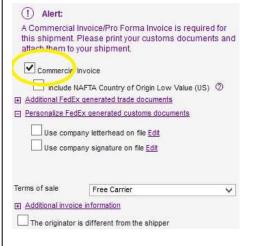

- Description of Goods: Plastic PRS<sup>™</sup> probes (resin membranes in plastic support) returning to Canada (goods originated in Canada, Code 066)
- Country of manufacture: Canada
- Value: \$0.10 per probe
- Unit of measure: pieces