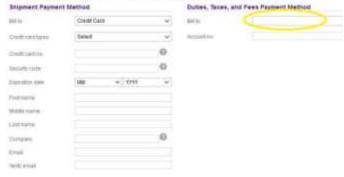

#### Enter Payment Information

Enter your credit card information or a PedEx Account number to pay for this stipment.

Duties and taxes have to be paid by the **shipper** and should be selected in the form.

Make sure that the duties and taxes are paid by the "shipper". This needs to be selected from drop down menu in the online shipping form.